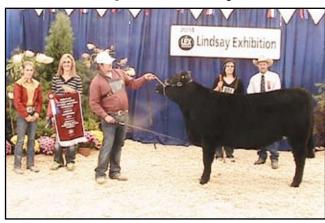

## **Grand Champion % Maine-Anjou Female**

KRR Miss Elba 8B

Exhibited by

K-Rod Kattle, Wyoming, ON